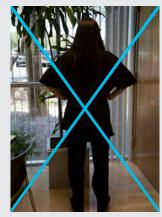

2. Don't take a selfie or a picture

cover your face

of yourself in the mirror, and don't

BACK

**3.** Take your picture in a well-lit room with a good camera to produce a high-quality image.

PROFILE/SIDE

**4.** Stand up straight with good posture, and have a friend take your picture for the best possible angle.

#### **DON'T**

**3.** Don't take your picture in front of a busy, backlit, or cluttered background.

**4.** Don't take your picture in a dark room or submit a low-quality, pixelated image.