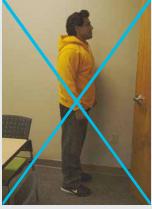

2. Don't take a selfie or a picture

cover your face

of yourself in the mirror, and don't

BACK

**3.** Take your picture in a well-lit room with a good camera to produce a high-quality image.

PROFILE/SIDE

**4.** Stand up straight with good posture, and have a friend take your picture for the best possible angle.

**1.** Don't wear baggy, loose-fitting clothes.

#### **DON'T**

**3.** Don't take your picture in front of a busy, backlit, or cluttered background.

**4.** Don't take your picture in a dark room or submit a low-quality, pixelated image.