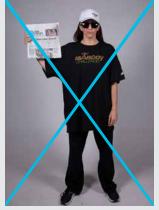

2. Don't take a selfie or a picture

cover your face

of yourself in the mirror, and don't

BACK

**3.** Take your picture in a well-lit room with a good camera to produce a high-quality image.

PROFILE/SIDE

**4.** Stand up straight with good posture, and have a friend take your picture for the best possible angle.

**1.** Don't wear baggy, loose-fitting clothes.

#### **DON'T**

**3.** Don't take your picture in front of a busy, backlit, or cluttered background.

**4.** Don't take your picture in a dark room or submit a low-quality, pixelated image.