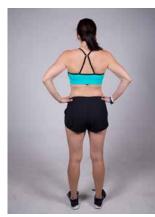

DO

FRONT-FACING WITH NEWSPAPER/TIME STAMP

**1.** Wear trim, fitted athletic clothing. If you feel comfortable, take a picture shirtless (for men) or in a sports bra (for women).

**2.** Take your picture against a bare wall or white background so you're the focus of the photo.

2. Don't take a selfie or a picture

cover your face

of yourself in the mirror, and don't

BACK

**3.** Take your picture in a well-lit room with a good camera to produce a high-quality image.

PROFILE/SIDE

**4.** Stand up straight with good posture, and have a friend take your picture for the best possible angle.