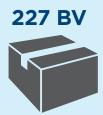

of the people who register for the Challenge Challenge are still with Isagenix a year later.

The average monthly BV for a person completing the IsaBody Challenge is 227 BV — that's almost double the average BV for an active Member.