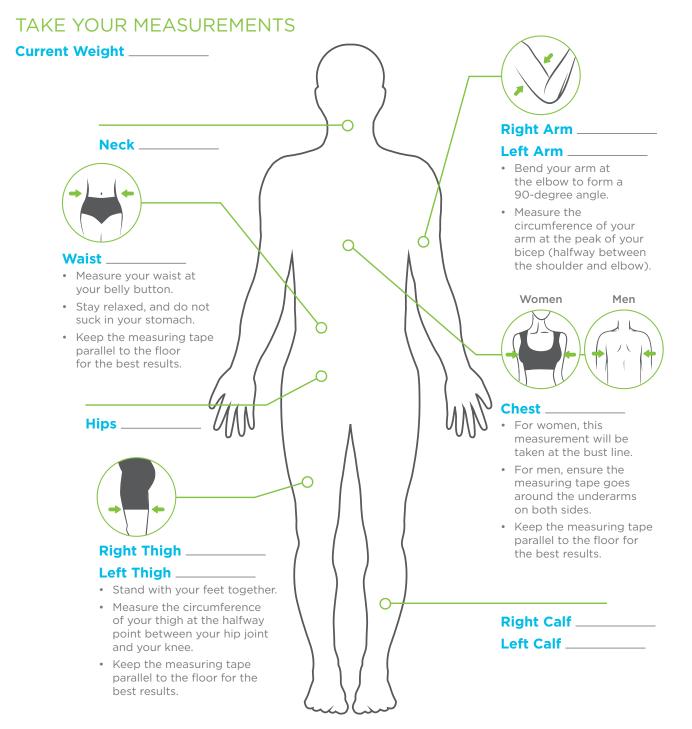

### Let's Get Started

Begin the Challenge by tracking your current measurements and photographing yourself. We recommend taking your measurements in a relaxed, unflexed state on your bare skin, not over clothing.