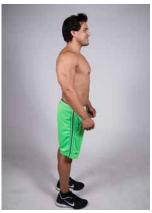

DO

FRONT-FACING WITH NEWSPAPER/TIME STAMP

**1.** Wear trim, fitted athletic clothing. If you feel comfortable, take a picture shirtless (for men) or in a sports bra (for women).

**2.** Take your picture against a bare wall or white background so you're the focus of the photo.

2. Don't take a selfie or a picture

cover your face

of yourself in the mirror, and don't

BACK

**3.** Take your picture in a well-lit room with a good camera to produce a high-quality image.

PROFILE/SIDE

**4.** Stand up straight with good posture, and have a friend take your picture for the best possible angle.