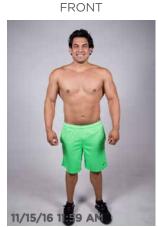

### ISABODY CHALLENGE "BEFORE" & "AFTER" PICTURE TUTORIAL

A picture is worth a thousand words, and the photos you submit to the IsaBody Challenge<sup>®</sup> could mean the difference between just completing the Challenge and being awarded the grand prize! Follow these simple photography tips to best capture your transformation.

DO

FRONT-FACING WITH NEWSPAPER/TIME STAMP

**1.** Wear trim, fitted athletic clothing. If you feel comfortable, take a picture shirtless (for men) or in a sports bra (for women).

**2.** Take your picture against a bare wall or white background so you're the focus of the photo.